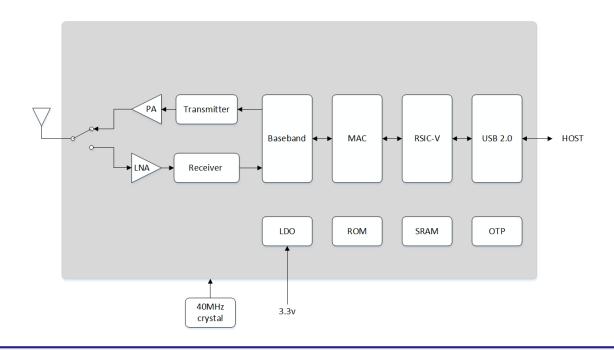

#### **Overview**

WQ9001 is a high-end Wi-Fi 4 SoC chip that integrates the 2.4 GHz RF, PHY & MAC, RISC-V CPU, OTP, USB interface, and power management module. The chip is compatible with IEEE802.11 b/g/n.

#### **Functions**

- Supports 802.11a/b/g/n.
- Supports 1x1 2.4 GHz RF.
- Supports the maximum PHY rate of 72 Mbps.
- Integrates the PA, LNA, and TR switch.
- Integrates the high-performance RISC-V CPU.
- Supports the USB2.0 interface.

### **Block Diagram**

© 2023, WUQI Microelectronics Co., Ltd. All rights reserved. No part of this document may be reproduced in any form without the written permission of the copyright owner.